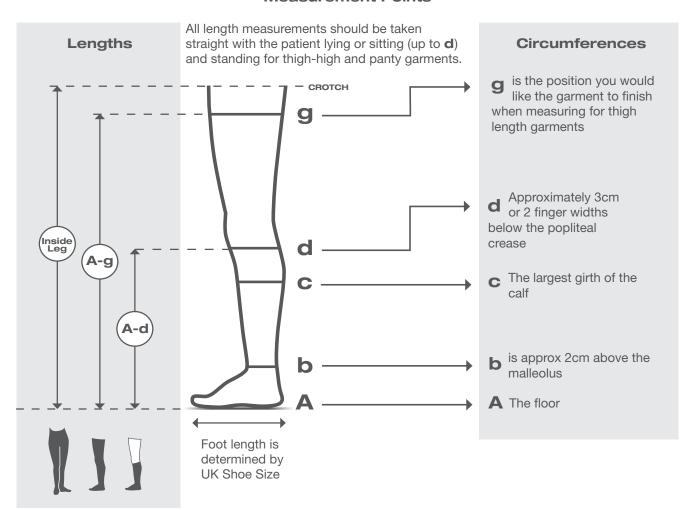

### Size & Width

|            | Ci | rcumferences cm | 1     | Ш     | III   | IV    | V     | VI    | VII   | VIII  |
|------------|----|-----------------|-------|-------|-------|-------|-------|-------|-------|-------|
| EXTRA WIDE | g  | тнідн тор       | 43-55 | 45-59 | 49-63 | 53-66 | 57-69 | 61-72 | 64-75 | 67-78 |
| EXTR/      | С  | MID CALF        | 29-35 | 31-37 | 33-39 | 35-42 | 37-45 | 39-47 | 41-52 | 43-56 |
| STANDARD   | g  | ТНІСН ТОР       | 43-48 | 45-51 | 49-55 | 53-59 | 57-63 | 61-66 | 64-69 | 67-72 |
| STAN       | С  | MID CALF        | 29-33 | 31-35 | 33-37 | 35-39 | 37-42 | 39-45 | 41-48 | 43-51 |
|            | b  | ANKLE           | 18-20 | 20-22 | 22-24 | 24-26 | 26-28 | 28-30 | 30-32 | 32-34 |

## **Leg Length**

|               | Lengths cm | SHORT | REGULAR | LONG |
|---------------|------------|-------|---------|------|
| A-d           | BELOW KNEE | 33-37 | 38-43   | >44  |
| A-g           | THIGH HIGH | 57-67 | 68-80   | >81  |
| Inside<br>Leg | TIGHTS     | 65-75 | 76-85   | >86  |

# **Foot Length**

|              | SHORT | REGULAR | LONG |
|--------------|-------|---------|------|
| UK SHOE SIZE | < 5   | 5-9     | >10  |

### **Measurement Points**